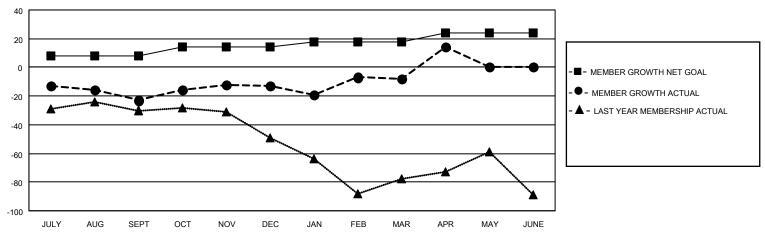

## GOALS AND ACTUAL MEMBERS CUMULATIVE

| DROPPED CLUBS: 1 |     | 40 CLUBS OF 64 ADDED 1 OR<br>MORE NEW MEMBERS | GENDER DISTRIBUTION             |                                |  |
|------------------|-----|-----------------------------------------------|---------------------------------|--------------------------------|--|
|                  |     | WORE NEW WEINBERG                             | MALE<br>FEMALE                  | 1,054 (62.48%)<br>633 (37.52%) |  |
| DROPPED MEMBERS  |     |                                               | NON BINARY PREFER NOT TO ANSWER | 0 (0.00%)                      |  |
| DECEASED         | 26  |                                               | TREFERENCE TO ANOWER            | 0 (0.0070)                     |  |
| CLUB CANCELLED   | 12  | CLICK HERE FOR CUMULATIVE                     | TOTAL FAMILY UNIT MEMBERS       | 376                            |  |
| OTHER            | 150 | MEMBERSHIP DATA                               |                                 |                                |  |
| TOTAL            | 188 |                                               | FAMILY MEMBERS PAYING HAI       | LF DUES 191                    |  |
|                  |     |                                               |                                 |                                |  |