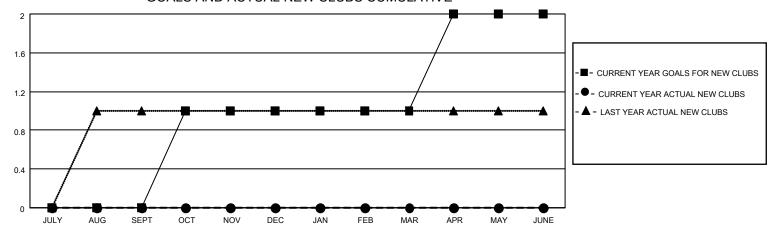

H CAROLINA**

District 32 S

|                             |   |   |   | _                              |   |    |    |
|-----------------------------|---|---|---|--------------------------------|---|----|----|
| Clubs RESULTS FOR 2021-2022 |   |   |   | Members  RESULTS FOR 2021-2022 |   |    |    |
|                             |   |   |   |                                |   |    |    |
| JULY/AUG/SEPT               | 0 | 0 | 1 | JULY/AUG/SEPT                  | 8 | 70 | 77 |
| OCT/NOV/DEC                 | 1 | 0 | 0 | OCT/NOV/DEC                    | 6 | 59 | 45 |
| JAN/FEB/MAR                 | 0 | 0 | 0 | JAN/FEB/MAR                    | 4 | 66 | 58 |
| APR/MAY/JUNE                | 1 | 0 | 0 | APR/MAY/JUNE                   | 6 | 38 | 8  |

## GOALS AND ACTUAL NEW CLUBS CUMULATIVE



## GOALS AND ACTUAL MEMBERS CUMULATIVE



| DROPPED CLUBS: 1 |     | 40 CLUBS OF 64 ADDED 1 OR<br>MORE NEW MEMBERS | GENDER DISTRIBUTION             |                                |  |
|------------------|-----|-----------------------------------------------|---------------------------------|--------------------------------|--|
|                  |     | WORE NEW WEINBERG                             | MALE<br>FEMALE                  | 1,054 (62.48%)<br>633 (37.52%) |  |
| DROPPED MEMBERS  |     |                                               | NON BINARY PREFER NOT TO ANSWER | 0 (0.00%)                      |  |
| DECEASED         | 26  |                                               | TREFERENCE TO ANOWER            | 0 (0.0070)                     |  |
| CLUB CANCELLED   | 12  | CLIC